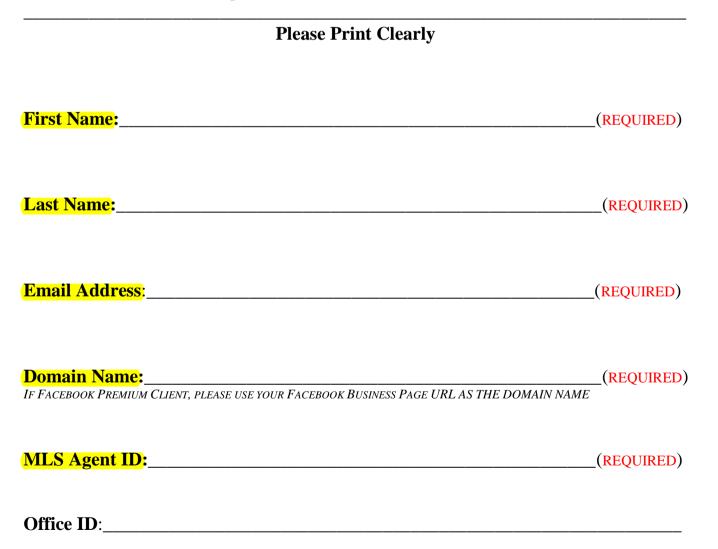

### **CRMLS IDX REQUEST FORM**

| Agent Name:    | Agent E-Mail: |
|----------------|---------------|
| Agent User ID: | Office Name:  |
| Agent BRE#:    | Office ID:    |
| Agent Phone:   | Office BRE#:  |
|                |               |